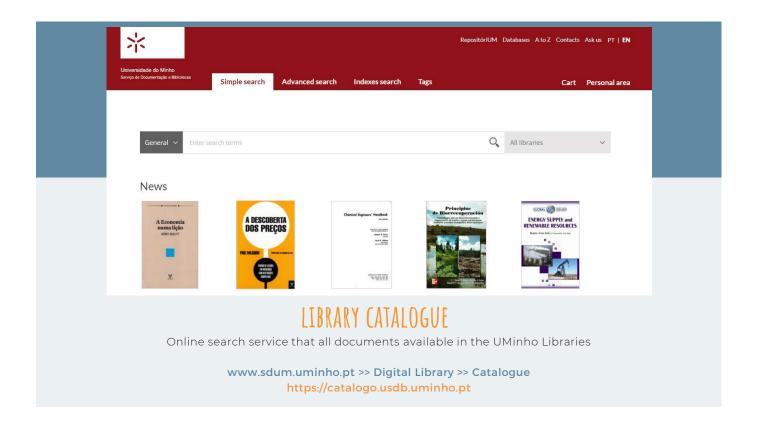

#### **E-JOURNALS AND EBOOKS**

Online journals collections, with access to +7,500 titles. eBook collections, with access to +22,000 titles.

SEARCH IN THE LIBRARY CATALOGUE 🔎