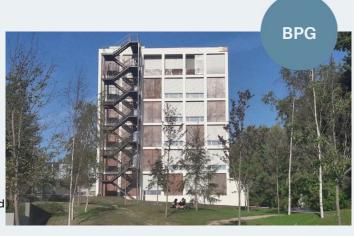

# UMinho Library on the Campus of Azurém

Building 13, Campus de Azurém, Guimarães

Opening hours (academic period): Monday to Friday, from 9:00 to 24:00

#### 400 Seats

- 11 Group study rooms (LCD, whiteboard)
- 1 Multimedia studio (video/photo)
- 1 Multimedia workstation (adobe creative cloud
- 4 Study rooms open 24 hours (SALAS 24X7)
  - B-Lounge area