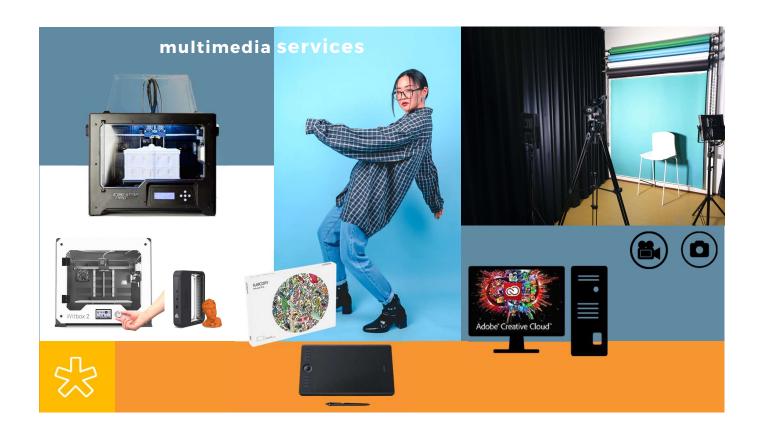

#### 400 Seats

- 11 Group study rooms (LCD, whiteboard)
- 1 Multimedia studio (video/photo)
- 1 Multimedia workstation (adobe creative cloud
- 4 Study rooms open 24 hours (SALAS 24X7)
  - B-Lounge area