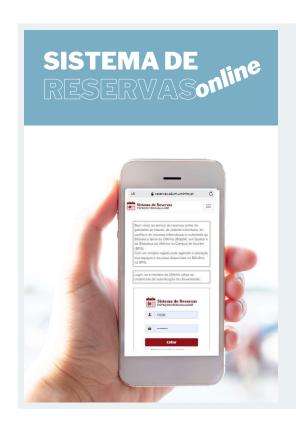

## ONLINE BOOKING OF **SPACES & RESOURCES**

- Group study rooms (BGUM e BPG)
- Individual study carrels (BGUM)
- Multimedia studio (BPG)
- Equipment and other resources (BGUM e BPG)

The use of these spaces and other resources must always be preceded by an online booking:

#### https://reservas.sdum.uminho.pt

To use the reserved space/ resource, you must check-in at the scheduled time or within 15 minutes. If not, the reservation will be automatically canceled :-(

Each user can have up to 3 active bookings.