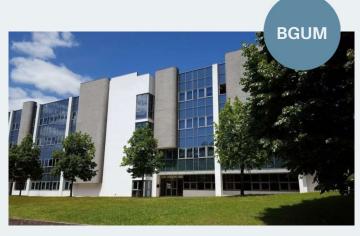

## General Library of the University of Minho

Building 04, Campus de Gualtar, Braga

Opening hours (academic period): Monday to Friday, from 9:00 to 24:00 and Saturdays, from 9:00 to 14:30

#### 622 Seats

- 7 Group study rooms (LCD, whiteboard)
- 32 Individual study carrels
- 3 Study rooms open 24 hours (BGUM24X7) B-Lounge area

Integrates the Fernão Mendes Pinto Library (BFMP), specialized in oriental languages and cultures.