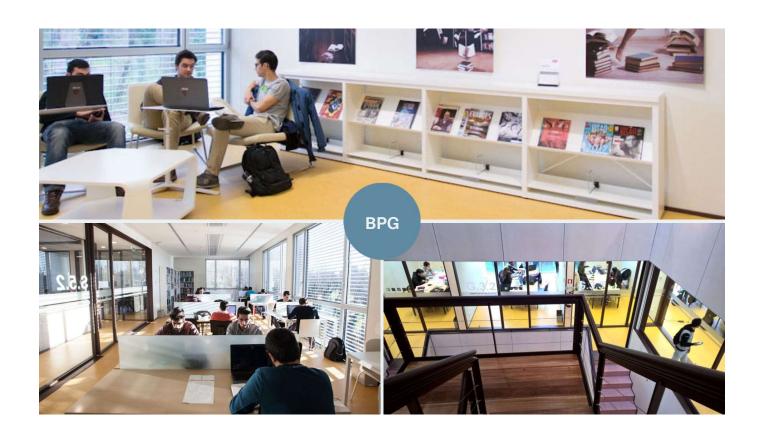

# UMinho Library on the Campus of Azurém

Building 13, Campus de Azurém, Guimarães

Opening hours (academic period): Monday to Friday, from 9:00 to 24:00

#### 400 Seats

- 11 Group study rooms (LCD, whiteboard)
- 1 Multimedia studio (video/photo)
- 1 Multimedia workstation (adobe creative cloud
- 4 Study rooms open 24 hours (SALAS 24X7)
  - B-Lounge area