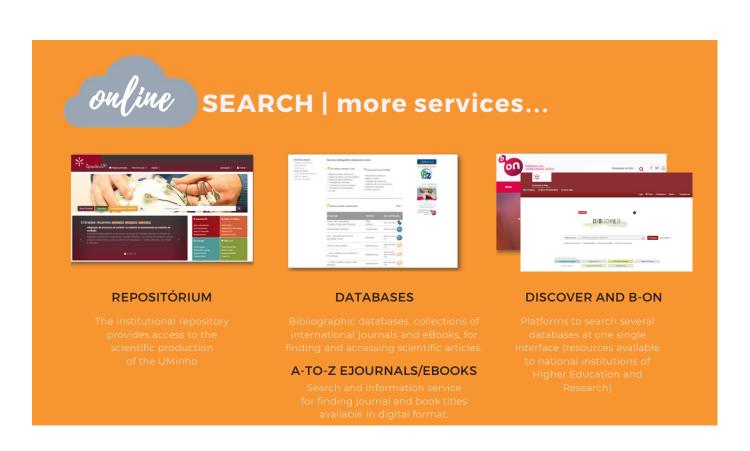

#### ONLINE **DATABASES**

Multidisciplinary and specialized bibliographic databases that index international scientific literature, providing access to abstracts or full text articles.

#### **E-JOURNALS AND EBOOKS**

Online journals collections, with access to +7,500 titles. eBook collections, with access to +22,000 titles.

SEARCH IN THE LIBRARY CATALOGUE 🔎