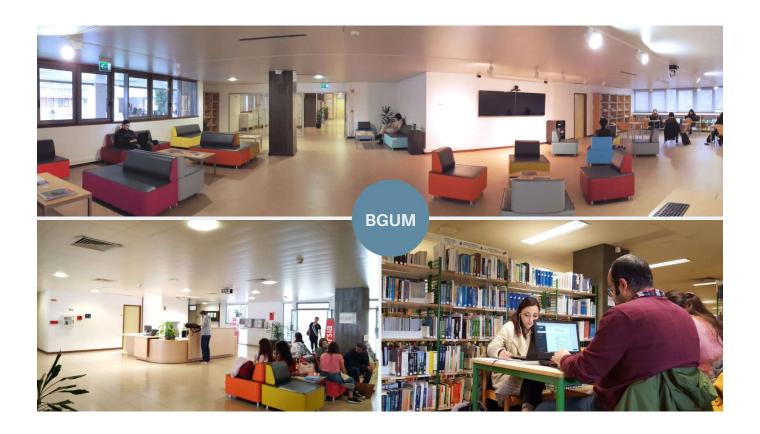

## General Library of the University of Minho

Building 04, Campus de Gualtar, Braga

Opening hours (academic period): Monday to Friday, from 9:00 to 24:00 and Saturdays, from 9:00 to 14:30

#### 622 Seats

- 7 Group study rooms (LCD, whiteboard)
- 32 Individual study carrels
- 3 Study rooms open 24 hours (BGUM24X7) B-Lounge area

Integrates the Fernão Mendes Pinto Library (BFMP), specialized in oriental languages and cultures.