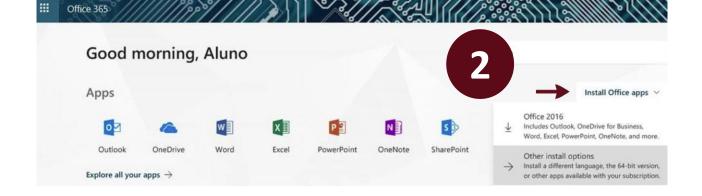

Phone: 253 601000

All UM students are offered an electronic mailbox (50GB), created automatically after the user's subscription, integrated on Office365.

Students can download for free the last version of Office through their email.

Want to deactivate Office on one computer and install it on another? Go to My account > Install status.

Install Office 365 ProPlus with the new 2016 apps What happened to Office 2013?

Note: Your admin has enabled First Release, so you get early access to the latest Office features. If you have feedback or problems, please contact your admin.