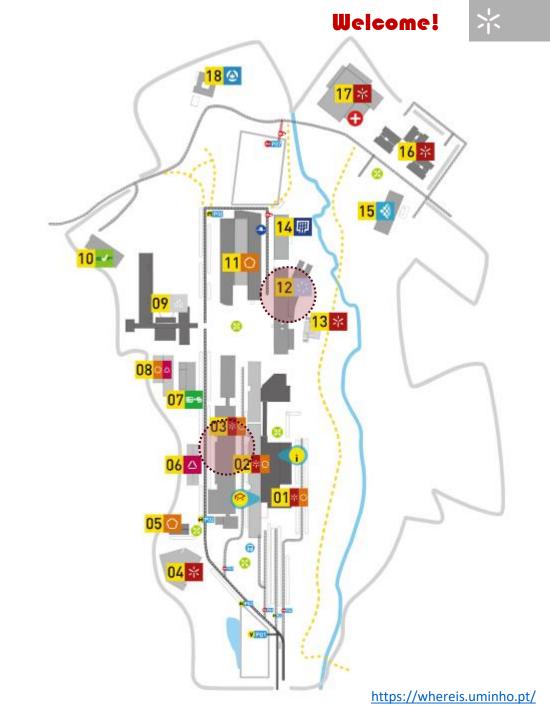

Review system requirements Troubleshoot installation

Install

**USSIC** has facilities in both Campi of the University, in Gualtar (Braga) and in Azurém (Guimarães).

In the Campus of Gualtar located in Building 6 (CP2) and Building 4 (CP1).

**USSIC** has facilities in both Campi of the University, in Gualtar (Braga) and in Azurém (Guimarães).

In the Campus of Azurém in the main building, Building 1.

Modify password: http://alunos.uminho.pt