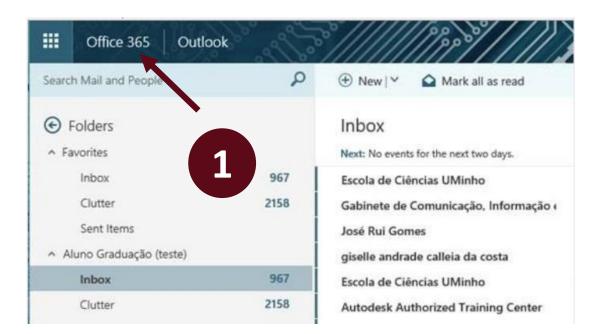

Phone: 253 601000

All UM students are offered an electronic mailbox (50GB), created automatically after the user's subscription, integrated on Office365.

Students can download for free the last version of Office through their email.

The electronic mail of the students is associated with their subscription number at UM.<u>e547@alunos.uminho.pt</u>

suporte@ussic.uminho.pt

Office

Tools & add-ins

Skype for Business

Phone & tablet

Office

Manage installs