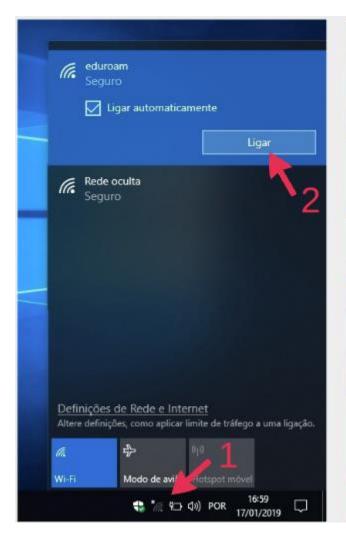

- Access to the Wi-Fi network Eduroam;
- Remote VPN Access.

Presential assistance (on weekdays):

Braga and Guimarães 09:30 AM – 12:00 PM

Service contacts:

Email: <a href="mailto:servicedesk@ussic.uminho.pt">servicedesk@ussic.uminho.pt</a>