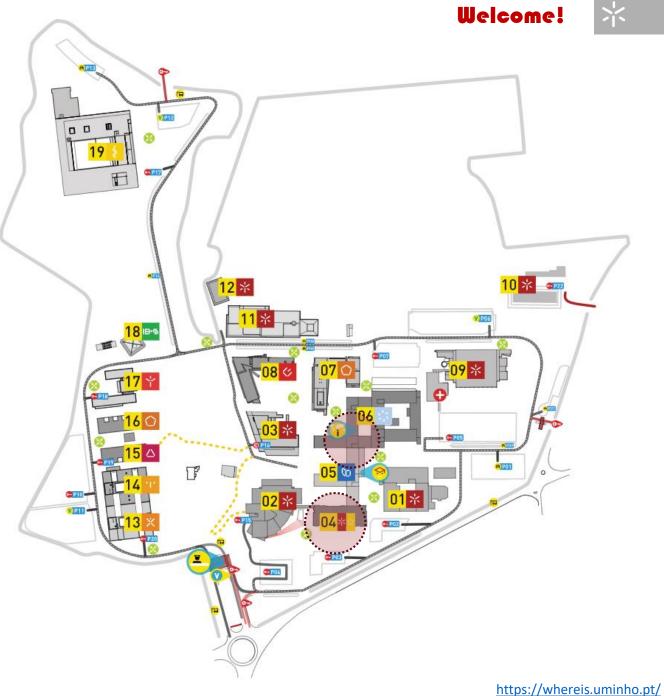

suporte@usaae.uminho.pt

**USSAE** has facilities in both Campi of the University, in Gualtar (Braga) and in Azurém (Guimarães).

In the Campus of Gualtar located in Building 2 (CP2) and Building 1 (CP1).

**USSAE** has facilities in both Campi of the University, in Gualtar (Braga) and in Azurém (Guimarães).

In the Campus of **Azurém** in the main building, Building 1 and in the building of the Sciences School, Building 12.

Review system requirements Troubleshoot installation

Install

**USSIC** has facilities in both Campi of the University, in Gualtar (Braga) and in Azurém (Guimarães).

In the Campus of Gualtar located in Building 6 (CP2) and Building 4 (CP1).

**USSIC** has facilities in both Campi of the University, in Gualtar (Braga) and in Azurém (Guimarães).

In the Campus of Azurém in the main building, Building 1.

Modify password: http://alunos.uminho.pt