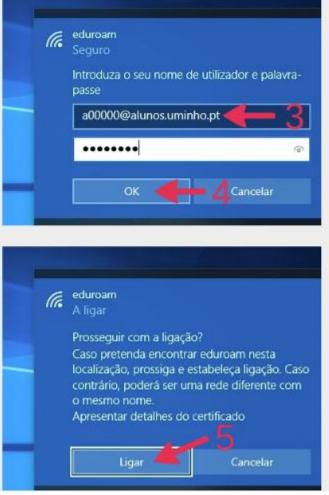

- Access to the Wi-Fi network Eduroam;
- Remote VPN Access.

Presential assistance (on weekdays):

Braga and Guimarães 09:30 AM – 12:00 PM

Service contacts:

Email: <a href="mailto:servicedesk@ussic.uminho.pt">servicedesk@ussic.uminho.pt</a>