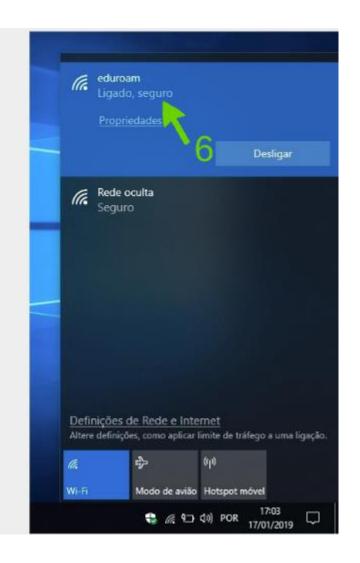

- Access to the Wi-Fi network Eduroam;
- Remote VPN Access.

Presential assistance (on weekdays):

Braga and Guimarães 09:30 AM – 12:00 PM

Service contacts:

Email: <a href="mailto:servicedesk@ussic.uminho.pt">servicedesk@ussic.uminho.pt</a>