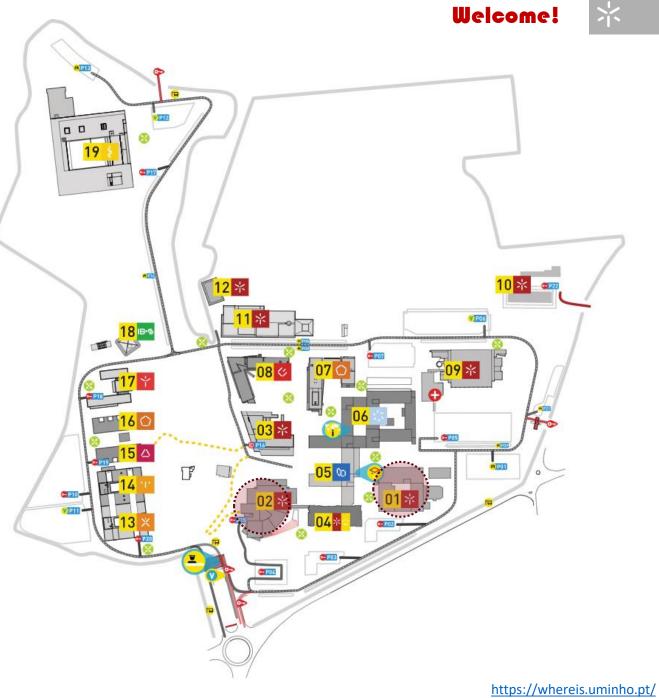

suporte@usaae.uminho.pt

**USSAE** has facilities in both Campi of the University, in Gualtar (Braga) and in Azurém (Guimarães).

In the Campus of Gualtar located in Building 2 (CP2) and Building 1 (CP1).

**USSAE** has facilities in both Campi of the University, in Gualtar (Braga) and in Azurém (Guimarães).

In the Campus of **Azurém** in the main building, Building 1 and in the building of the Sciences School, Building 12.